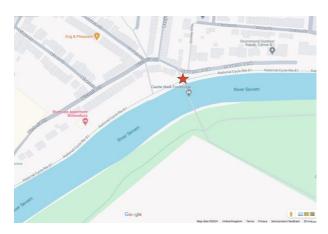

The route will be mainly on pavements and even-ground but sensible footwear is recommended.

Meet: Castle Walk Footbridge, Shrewsbury SY1 2JB

Contact Anna Harlow at <a href="mailto:annalouiseharlow@gmail.com">annalouiseharlow@gmail.com</a> with any questions.