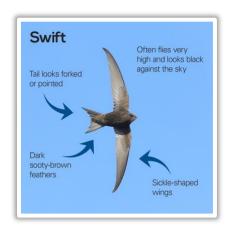

## Tuesday 2<sup>nd</sup> July 8pm – 9pm

Come and join the Shrewsbury Swift Group for a relaxed 1 hour walk to learn more about Shrewsbury's swift population.

Starting out by the river at the Castle Walk footbridge we will follow a circular route with plenty of stops along the way to talk all things swifts and to enjoy watching some aerial acrobatics.